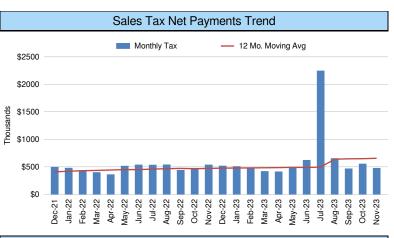

### NOTES TO THE FINANCIAL STATEMENTS

- 1) Balance Sheet The net cash balances have increased by \$3,502,726 compared to the same time last year for a total of \$16,363,078 in cash and investments.
- 2) Treasury Bills average rate of return is 5.15%
- 3) Certificate of Deposits average rate of return is 5.02%.
- 4) TexPool accounts average rate of return is 5.44%
- 5) Revenue & Expense October 2023 only. Interest Income up by \$34k and Sales Tax Collections up by \$79k. Net Revenue for October 2023 was \$11,502 compared to last year's October 2022 net revenue of \$224,564, due to \$424k of TIFMAS reimbursements.
- 6) The Travis County Tax Assessor has certified the 2023 Tax Levy for \$2,222,030.
- 7) Checks over \$2,000 There are numerous checks and will be discussed at the meeting.