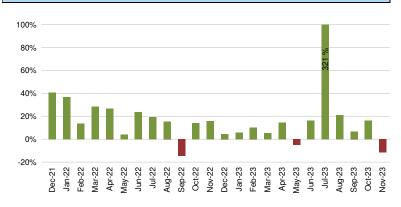

### NOTES TO THE FINANCIAL STATEMENTS

- 1) Balance Sheet The net cash balances have increased by \$3,502,726 compared to the same time last year for a total of \$16,363,078 in cash and investments.
- 2) Treasury Bills average rate of return is 5.15%
- 3) Certificate of Deposits average rate of return is 5.02%.
- 4) TexPool accounts average rate of return is 5.44%
- 5) Revenue & Expense October 2023 only. Interest Income up by \$34k and Sales Tax Collections up by \$79k. Net Revenue for October 2023 was \$11,502 compared to last year's October 2022 net revenue of \$224,564, due to \$424k of TIFMAS reimbursements.
- 6) The Travis County Tax Assessor has certified the 2023 Tax Levy for \$2,222,030.
- 7) Checks over \$2,000 There are numerous checks and will be discussed at the meeting.