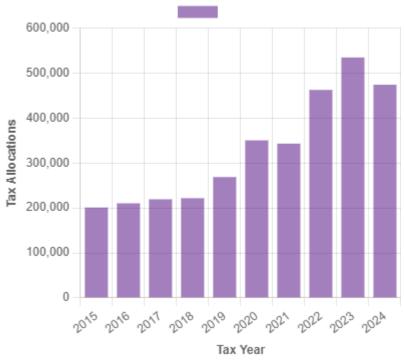

### NOTES TO THE FINANCIAL STATEMENTS

- 1) Balance Sheet The net cash balances have increased by \$3,502,726 compared to the same time last year for a total of \$16,363,078 in cash and investments.
- 2) Treasury Bills average rate of return is 5.15%
- 3) Certificate of Deposits average rate of return is 5.02%.
- 4) TexPool accounts average rate of return is 5.44%
- 5) Revenue & Expense October 2023 only. Interest Income up by \$34k and Sales Tax Collections up by \$79k. Net Revenue for October 2023 was \$11,502 compared to last year's October 2022 net revenue of \$224,564, due to \$424k of TIFMAS reimbursements.
- 6) The Travis County Tax Assessor has certified the 2023 Tax Levy for \$2,222,030.
- 7) Checks over \$2,000 There are numerous checks and will be discussed at the meeting.