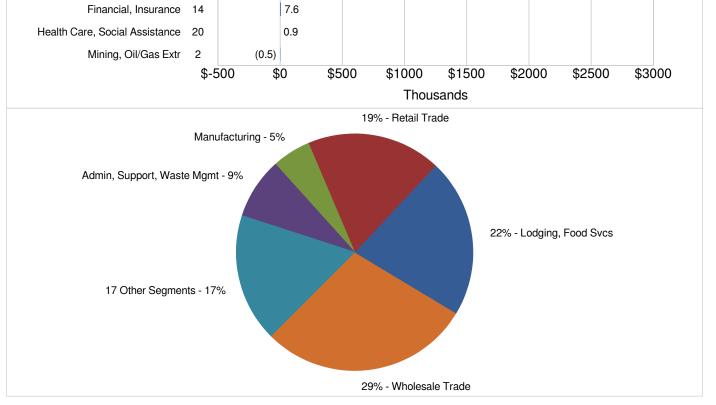

od Svcs         | 26.1%  | 8.2%                                | -12.2% | -15.0% | -8.6%  | -18.0% |  |  |
| Retail Trade               | -23.0% | -6.7%                               | -13.8% | -11.1% | 12.6%  | -39.3% |  |  |
| Admin, Support, Waste Mgmt | 19.3%  | 14.8%                               | 6.0%   | 3.8%   | 11.8%  | -7.0%  |  |  |
| Manufacturing              | -19.7% | -25.3%                              | 20.9%  | 0.6%   | -17.3% | -26.9% |  |  |
| All Others                 | -9.8%  | 18.8%                               | -2.5%  | 3.2%   | -3.4%  | -11.5% |  |  |
| TOTAL COLLECTIONS          | 16.8%  | 327.6%                              | 15.1%  | 6.1%   | 16.3%  | -12.0% |  |  |

\* Ranked by Current + Prior YTD Collections

### HdL Companies

### **Travis Co Esd 3**





### HdL<sup>®</sup> Companies

| SALES TAX CUF                            | SALES TAX CURRENT PERIOD COLLECTIONS     | SALES TA               | SALES TAX CURRENT PERIOD COLLECTIONS | D COLLECTIONS | (0) |
|------------------------------------------|------------------------------------------|------------------------|--------------------------------------|---------------|-----|
|                                          | Current Month                            |                        | Calendar Yr-to-Date                  | Jate          |     |
|                                          | Yr/Yr Change                             |                        | Yr/Yr Change                         | ć             |     |
| Austin                                   | -3.0%