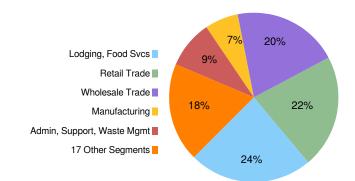

| Nov    |
| Wholesale Trade                                | 294.5% | 5718.0% | 343.6% | 159.8% | 249.4% | 131.7% |
| Lodging, Food Svcs                             | 26.1%  | 8.2%    | -12.2% | -15.0% | -8.6%  | -18.0% |
| Retail Trade                                   | -23.0% | -6.7%   | -13.8% | -11.1% | 12.6%  | -39.3% |
| Admin, Support, Waste Mgmt                     | 19.3%  | 14.8%   | 6.0%   | 3.8%   | 11.8%  | -7.0%  |
| Manufacturing                                  | -19.7% | -25.3%  | 20.9%  | 0.6%   | -17.3% | -26.9% |
| All Others                                     | -9.8%  | 18.8%   | -2.5%  | 3.2%   | -3.4%  | -11.5% |
| Total Collections                              | 16.5%  | 327.8%  | 14.8%  | 6.2%   | 16.4%  | -11.8% |

Sales Tax Collections by Industry Segment



### Hdl<sup>®</sup> Companies

### HdL Companies Travis Co Esd 3 - Sales Tax Net Payment Trend

|            |    |           |                 | FISCAL YEAR |           |    |           |                 |
|------------|----|-----------|-----------------|-------------|-----------|----|-----------|-----------------|
|            |    | 2020      | 2021            |             | 2022      |    | 2023      | 2024            |
| Oct        | \$ | 279,300   | \$<br>307,394   | \$          | 415,501   | \$ | 473,139   | \$<br>550,031   |
| Nov        | \$ | 350,192   | \$<br>343,019   | \$          | 462,365   | \$ | 534,450   | \$<br>473,926   |
| Dec        | \$ | 336,160   | \$<br>350,770   | \$          | 493,015   | \$ | 513,548   |                 |
| Jan        | \$ | 285,523   | \$<b