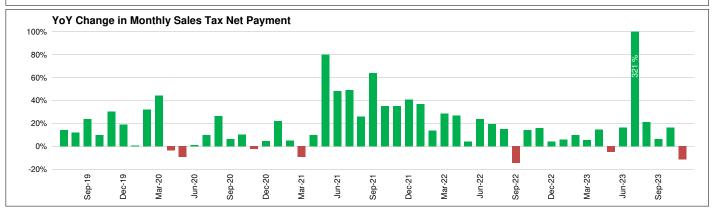

### NOTES TO THE FINANCIAL STATEMENTS

- 1) Balance Sheet The net cash balances have increased by \$3,502,726 compared to the same time last year for a total of \$16,363,078 in cash and investments.
- 2) Treasury Bills average rate of return is 5.15%
- 3) Certificate of Deposits average rate of return is 5.02%.
- 4) TexPool accounts average rate of return is 5.44%
- 5) Revenue & Expense October 2023 only. Interest Income up by \$34k and Sales Tax Collections up by \$79k. Net Revenue for October 2023 was \$11,502 compared to last year's October 2022 net revenue of \$224,564, due to \$424k of TIFMAS reimbursements.
- 6) The Travis County Tax Assessor has certified the 2023 Tax Levy for \$2,222,030.
- 7) Checks over \$2,000 There are numerous checks and will be discussed at the meeting.