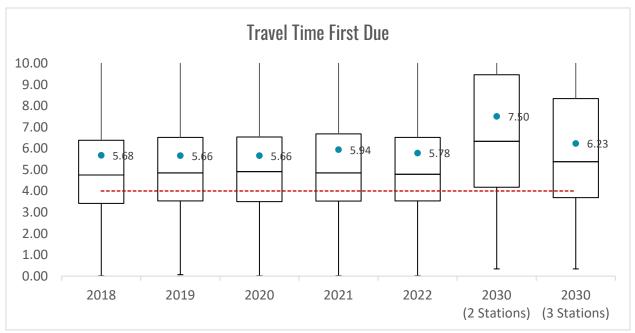

2018  | 2019  | 2020    | 2021  | 2022  | 2030  | 2030* |
|---------|-------|-------|---------|-------|-------|-------|-------|
| MEAN    | 5:40  | 5:40  | 5:40    | 5:57  | 5:47  | 7:30  | 6:13  |
| Minimum | 0:01  | 0:04  | 0:01    | 0:01  | 0:01  | 0:20  | 0:20  |
| Q1      | 3:25  | 3:32  | 3:30    | 3:32  | 3:32  | 4:10  | 3:41  |
| Median  | 4:45  | 4:51  | 4:54    | 4:51  | 4:47  | 6:19  | 5:22  |
| Q3      | 6:23  | 6:31  | 6:32    | 6:41  | 6:31  | 9:27  | 8:20  |
| Maximum | 55:54 | 56:42 | 1:01:28 | 48:00 | 39:39 | 42:55 | 42:55 |
| 90th    | 9:08  | 9:18  | 8:59    | 9:46  | 9:21  | 14:06 | 10:03 |

Table 1. Historical and Projected Operational Performance Metrics Summary Statistics \* Projected performance at 3-Station Configuration (11130-11160 Circle Dr, Austin, TX 78736)



Figure 1. Historical and Projected Operational Performance Metrics Box and Whisker Plot

- 5. Conclusions with respect to projected performance metrics for the current 2-Station configuration in 2030 are as follows:
  - a. The projected 7 minute 30 second MEAN travel time in 2030 for the current 2-Station Configuration remains faster than the ISO expectation of 8 minutes and 30 seconds.
  - b. The District's MEAN travel time in 2022 of 5 minutes and 47 seconds outperforms the ISO expectation for travel time with a 2 minute and 43 second 'buffer'. The district's performance would have to vary by 46.9% in order to perform at the ISO Expectation.
  - c. The District's projected MEAN travel time in 2030 for the 2-Station configuration of 7 minutes and 30 seconds reduces that 'buffer' to 1 mi