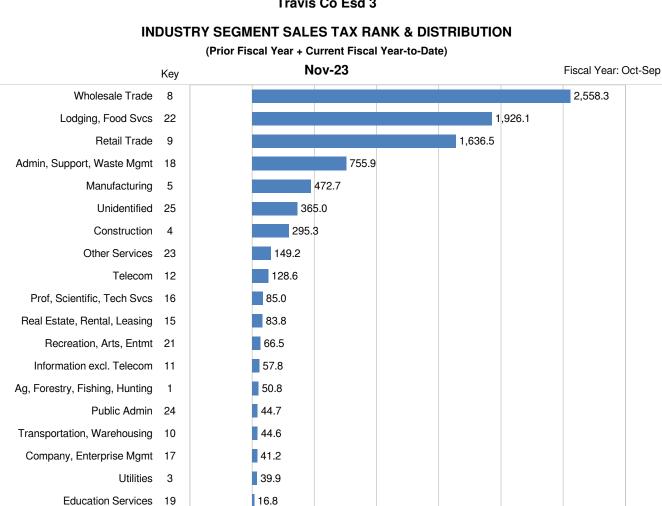

Food Svcs         | 26.1%  | 8.2%                                | -12.2% | -15.0% | -8.6%  | -18.0% |  |  |
| Retail Trade               | -23.0% | -6.7%                               | -13.8% | -11.1% | 12.6%  | -39.3% |  |  |
| Admin, Support, Waste Mgmt | 19.3%  | 14.8%                               | 6.0%   | 3.8%   | 11.8%  | -7.0%  |  |  |
| Manufacturing              | -19.7% | -25.3%                              | 20.9%  | 0.6%   | -17.3% | -26.9% |  |  |
| All Others                 | -9.8%  | 18.8%                               | -2.5%  | 3.2%   | -3.4%  | -11.5% |  |  |
| TOTAL COLLECTIONS          | 16.8%  | 327.6%                              | 15.1%  | 6.1%   | 16.3%  | -12.0% |  |  |

\* Ranked by Current + Prior YTD Collections

### HdL Companies

### **Travis Co Esd 3**





### HdL<sup>®</sup> Companies

| SALES TAX CUF                            | SALES TAX CURRENT PERIOD COLLECTIONS     | SALES TA               | SALES TAX CURRENT PERIOD COLLECTIONS | D COLLECTIONS | (0) |
|------------------------------------------|------------------------------------------|------------------------|--------------------------------------|---------------|-----|
|                                          | Current Month                            |                        | Calendar Yr-to-Date                  | Jate          |     |
|                                          | Yr/Yr Change                             |                        | Yr/Yr Change                         | ć             |     |
| Austin                                   | -3.0%