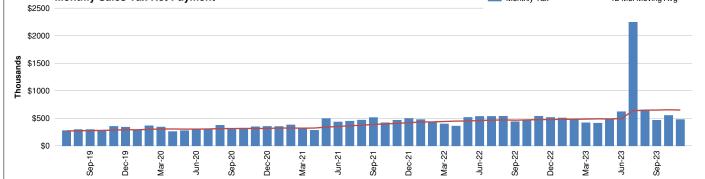

### NOTES TO THE FINANCIAL STATEMENTS

- 1) Balance Sheet The net cash balances have increased by \$3,502,726 compared to the same time last year for a total of \$16,363,078 in cash and investments.
- 2) Treasury Bills average rate of return is 5.15%
- 3) Certificate of Deposits average rate of return is 5.02%.
- 4) TexPool accounts average rate of return is 5.44%
- 5) Revenue & Expense October 2023 only. Interest Income up by \$34k and Sales Tax Collections up by \$79k. Net Revenue for October 2023 was \$11,502 compared to last year's October 2022 net revenue of \$224,564, due to \$424k of TIFMAS reimbursements.
- 6) The Travis County Tax Assessor has certified the 2023 Tax Levy for \$2,222,030.
- 7) Checks over \$2,000 There are numerous checks and will be discussed at the meeting.