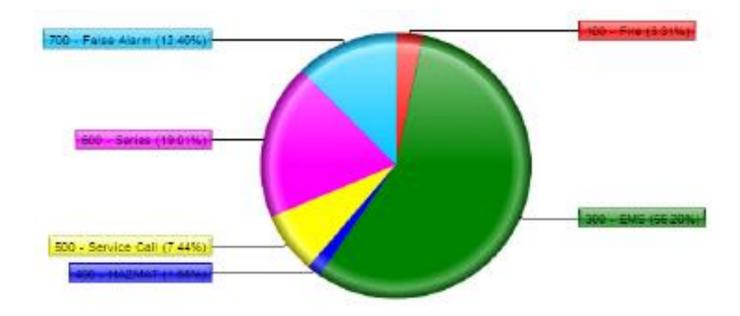

Under Agenda Item 10: Sales Tax reports were presented by Chief Wittig.

Under Agenda Item 11: Chief Wittig presented the Monthly Status Report.

<u>Under Agenda Item 12:</u> Business Manager Holloway questioned the Board members as to who might be attending the Safe-D conference in Las Colinas, February 22<sup>nd</sup> through the 24<sup>th</sup> of 2024. All Board members informed Holloway that they plan on attending and to register them for the conference and book hotel rooms.